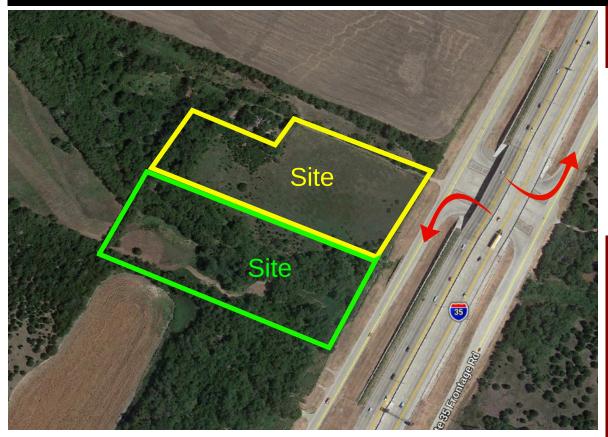

## I-35 Land Available

6 Acre Sites - Hewitt / Waco

## Great visibility and easy access to I-35. North and South.

Southbound I-35 Frontage Site with excellent visibility and access to both directions of I-35. Exact size of site negotiable (up to 12+ acres). Property located in the City of Waco ETJ.

Asking Price \$3.50/sf