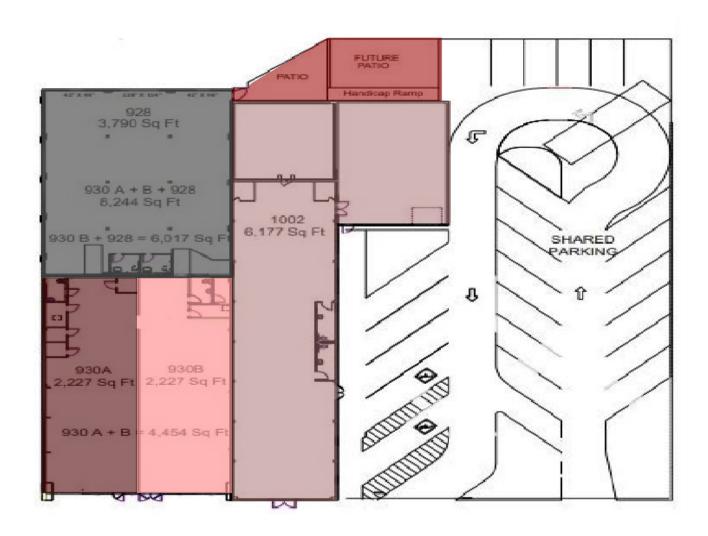

| Tenant     | Square Feet | Lease Type         |  |  |
|------------|-------------|--------------------|--|--|
| Suite 930A | 2,227       | \$8.00 - 10.00 NNN |  |  |
| Suite 930B | 2,227       | \$8.00 - 10.00 NNN |  |  |
| Suite 928  | 3,790       | \$8.00 - 10.00 NNN |  |  |
| Suite 1002 | 6,177       | \$8.00 - 10.00 NNN |  |  |

# Floorplan

Raynor Campbell SIOR (254)644-1838 raynor@raynorcampbellcre.com Lic: 634453