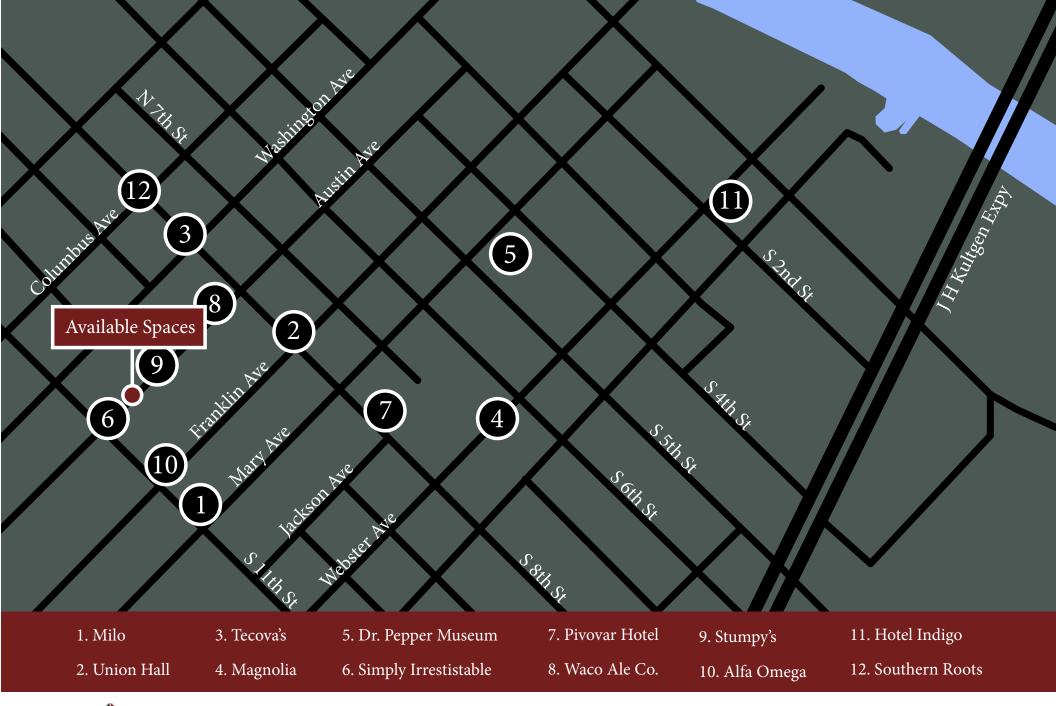

### UNIQUE BUILDINGS AND SPACES

Location

928-1002 Austin Ave, Waco TX 76701

### Retail Spaces for Lease