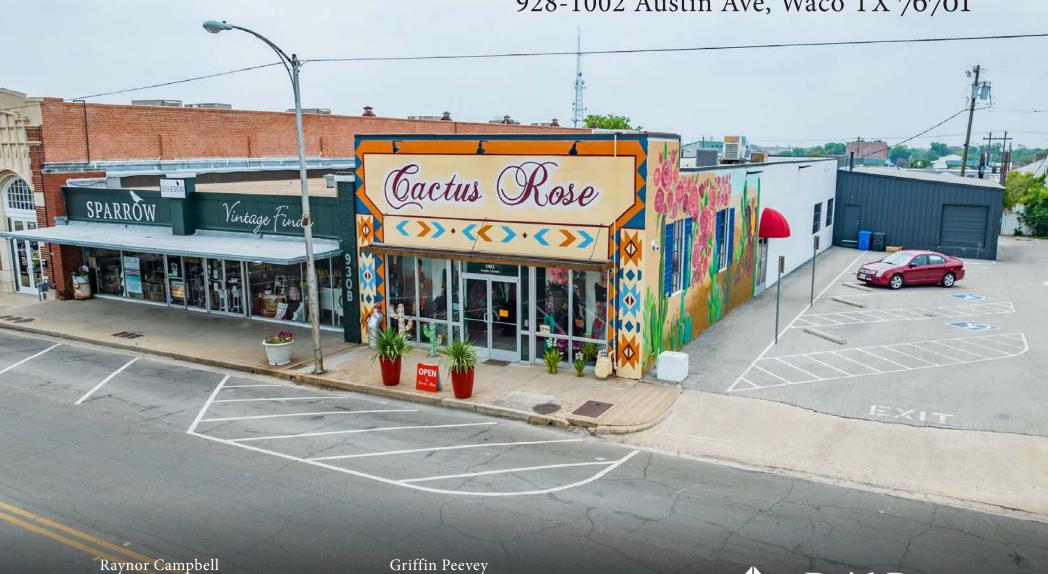

## Prime Retail Spaces for Lease

928-1002 Austin Ave, Waco TX 76701

SIOR (254)644-1838 raynor@raynorcampbellcre.com Lic: 634453

Realtor (254)315-3187 griffin@griffinpeeveycre.com Lic: 793351

### UNIQUE BUILDINGS AND SPACES

Location

928-1002 Austin Ave, Waco TX 76701

### HIGHLIGHTS

- Significant planned site improvements
- Plentiful Parking
- \$8.00 10.00 per SF + NNN
- Multiple sized Suites (2,227 14,421 SF)
- Prime location and visibility on Austin Avenue
- Diverse mix of neighboring tenants from furniture, clothing to axe throwing, restaurants and other retailers
- Exterior site improvements underway

| Tenant     | Square Feet | Lease Type         |  |  |
|------------|-------------|--------------------|--|--|
| Suite 930A | 2,227       | \$8.00 - 10.00 NNN |  |  |
| Suite 930B | 2,227       | \$8.00 - 10.00 NNN |  |  |
| Suite 928  | 3,790       | \$8.00 - 10.00 NNN |  |  |
| Suite 1002 | 6,177       | \$8.00 - 10.00 NNN |  |  |