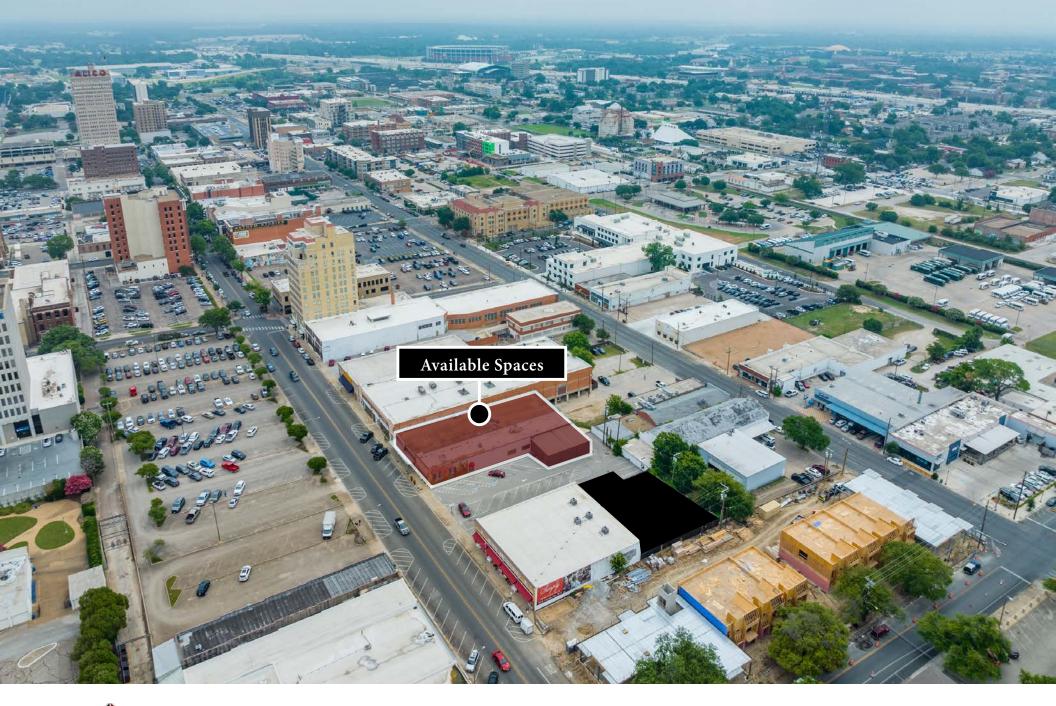

### UNIQUE BUILDINGS AND SPACES

Location

928-1002 Austin Ave, Waco TX 76701

### Retail Spaces for Lease