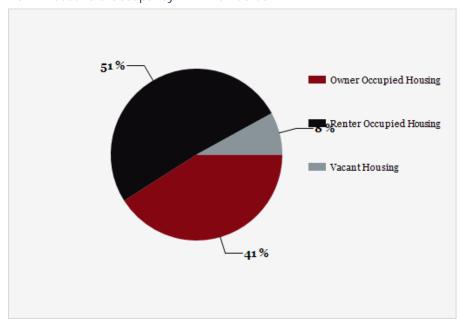

### 2022 Household Occupancy - 1 Mile Radius

| HOUSEHOLDS                         | 1 MILE | 3 MILE | 5 MILE |
|------------------------------------|--------|--------|--------|
| 2000 Total Housing                 | 5,470  | 27,434 | 47,775 |
| 2010 Total Households              | 4,951  | 25,043 | 45,877 |
| 2022 Total Households              | 5,392  | 26,638 | 51,302 |
| 2027 Total Households              | 5,423  | 27,554 | 53,166 |
| 2022 Average Household Size        | 2.32   | 2.53   | 2.47   |
| 2000 Owner Occupied Housing        | 2,316  | 14,330 | 22,175 |
| 2000 Renter Occupied Housing       | 2,786  | 11,251 | 22,394 |
| 2022 Owner Occupied Housing        | 2,400  | 14,550 | 24,437 |
| 2022 Renter Occupied Housing       | 2,992  | 12,088 | 26,865 |
| 2022 Vacant Housing                | 489    | 2,626  | 5,383  |
| 2022 Total Housing                 | 5,881  | 29,264 | 56,685 |
| 2027 Owner Occupied Housing        | 2,461  | 14,910 | 25,229 |
| 2027 Renter Occupied Housing       | 2,962  | 12,644 | 27,937 |
| 2027 Vacant Housing                | 486    | 2,654  | 5,432  |
| 2027 Total Housing                 | 5,909  | 30,208 | 58,598 |
| 2022-2027: Households: Growth Rate | 0.55 % | 3.40 % | 3.60 % |