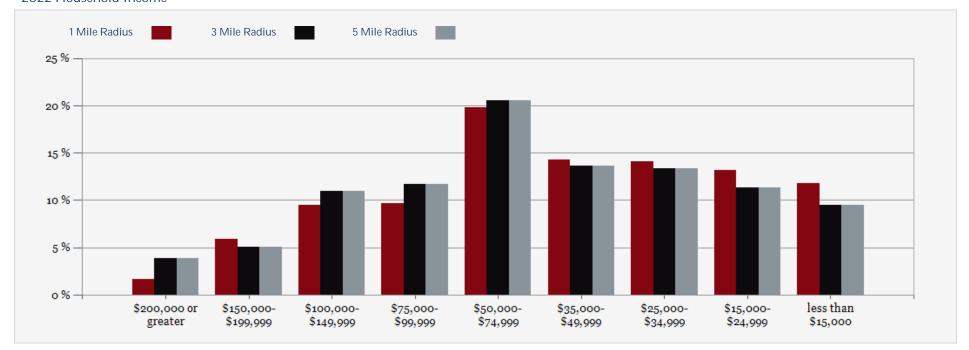

#### 2022 Household Income

# **Surrounding Users**

**HEB Grocery** Target **HOT Fair Grounds** Alliance Bank Cadence Bank Wells Fargo Community Bank and Trust Central Bank Wells Fargo Tower Central Tower American Income Life

| POPULATION                         | 1 MILE   | 3 MILE   | 5 MILE   |
|------------------------------------|----------|----------|----------|
| 2000 Population                    | 11,162   | 66,021   | 118,459  |
| 2010 Population                    | 11,271   | 65,324   | 121,833  |
| 2022 Population                    | 12,619   | 68,476   | 134,271  |
| 2027 Population                    | 12,656   | 70,158   | 137,892  |
| 2022-2027: Population: Growth Rate | 0.30 %   | 2.45 %   | 2.65 %   |
| 2022 HOUSEHOLD INCOME              | 1 MILE   | 3 MILE   | 5 MILE   |
| less than \$15,000                 | 638      | 2,526    | 7,252    |
| \$15,000-\$24,999                  | 711      | 3,021    | 5,801    |
| \$25,000-\$34,999                  | 762      | 3,568    | 6,305    |
| \$35,000-\$49,999                  | 770      | 3,634    | 6,590    |
| \$50,000-\$74,999                  | 1,070    | 5,471    | 9,819    |
| \$75,000-\$99,999                  | 523      | 3,112    | 5,275    |
| \$100,000-\$149,999                | 510      | 2,915    | 5,039    |
| \$150,000-\$199,999                | 319      | 1,355    | 3,078    |
| \$200,000 or greater               | 90       | 1,037    | 2,144    |
| Median HH Income                   | \$45,489 | \$51,727 | \$49,111 |
| Average HH Income                  | \$64,593 | \$74,229 | \$72,716 |