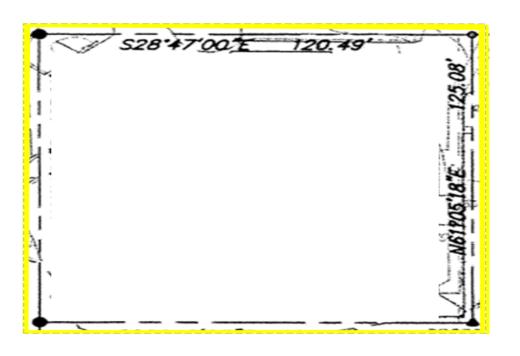

# **HIGHLIGHTS**

- Great visibility on the corner of Lake Air Dr and Bosque Blvd
- Neighboring companies include: HEB, Cadence Bank, Alliance Bank, Community Bank, Target, Starbucks, and the HOT Fair Grounds.
- 15,000 sq ft pad site for \$6,250/month
- The pad is 120.49' x 125.08'
- City of Waco Utilities
- C-3 Zoning