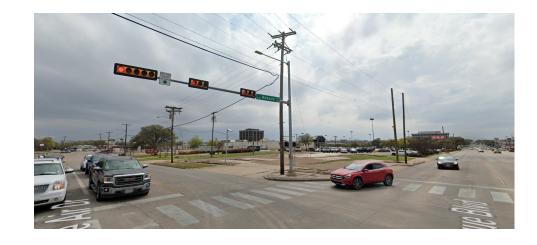

## The Site

The pad site is owned and shadowed by HEB Grocery. The site is located on the hard corner of Bosque Blvd and Lake Air Drive on a signaled intersection. The site draws from exposure to HEB Grocery, commuter traffic and daytime population. The surrounding area includes regional shopping, office buildings, banking, tourism, and established residential neighborhoods and schools.