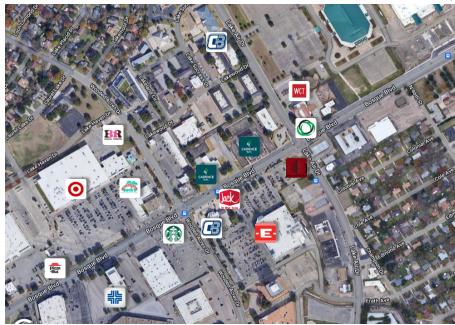

# NEIGHBORING PROPERTIES

| NORTH | HOT Event Center |
|-------|------------------|
| SOUTH | HEB              |
| EAST  | Lake Air Court   |
| WEST  | Lake Air Mall    |

# TENANT INFORMATION

| MAJOR TENANT/S | HEB          |
|----------------|--------------|
| SHADOW ANCHOR  | Target       |
| LEASE TYPE     | Ground Lease |

## The Site

The pad site is owned and shadowed by HEB Grocery. The site is located on the hard corner of Bosque Blvd and Lake Air Drive on a signaled intersection. The site draws from exposure to HEB Grocery, commuter traffic and daytime population. The surrounding area includes regional shopping, office buildings, banking, tourism, and established residential neighborhoods and schools.

# **Surrounding Users**

**HEB Grocery** Target **HOT Fair Grounds** Alliance Bank Cadence Bank Wells Fargo Community Bank and Trust Central Bank Wells Fargo Tower Central Tower American Income Life

| POPULATION                         | 1 MILE   | 3 MILE   | 5 MILE   |
|------------------------------------|----------|----------|----------|
| 2000 Population                    | 11,162   | 66,021   | 118,459  |
| 2010 Population                    | 11,271   | 65,324   | 121,833  |
| 2022 Population                    | 12,619   | 68,476   | 134,271  |
| 2027 Population                    | 12,656   | 70,158   | 137,892  |
| 2022-2027: Population: Growth Rate | 0.30 %   | 2.45 %   | 2.65 %   |
| 2022 HOUSEHOLD INCOME              | 1 MILE   | 3 MILE   | 5 MILE   |
| less than \$15,000                 | 638      | 2,526    | 7,252    |
| \$15,000-\$24,999                  | 711      | 3,021    | 5,801    |
| \$25,000-\$34,999                  | 762      | 3,568    | 6,305    |
| \$35,000-\$49,999                  | 770      | 3,634    | 6,590    |
| \$50,000-\$74,999                  | 1,070    | 5,471    | 9,819    |
| \$75,000-\$99,999                  | 523      | 3,112    | 5,275    |
| \$100,000-\$149,999                | 510      | 2,915    | 5,039    |
| \$150,000-\$199,999                | 319      | 1,355    | 3,078    |
| \$200,000 or greater               | 90       | 1,037    | 2,144    |
| Median HH Income                   | \$45,489 | \$51,727 | \$49,111 |
| Average HH Income                  | \$64,593 | \$74,229 | \$72,716 |