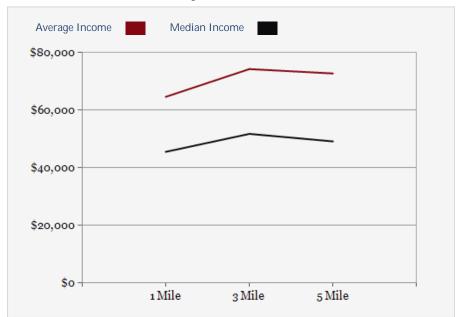

#### 2022 Household Income Average and Median

#### **AVERAGE HOUSEHOLD INCOME**

| 1.00 MILE | 3.00 MILE | 5.00 MILE |
|-----------|-----------|-----------|
| \$64,593  | \$74,229  | \$72,716  |