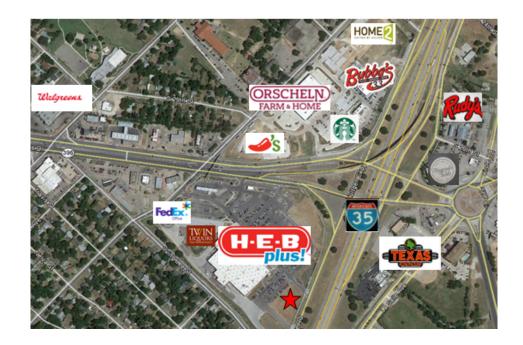

# THE SPACE

Location

1821 S Valley Mills Dr, Waco, TX, 76712

# HIGHLIGHTS

• HEB Plus Anchored Shopping Center

3.00 MILE

70,368

- IH 35 Access Road
- C-3 Zoning
- HEB Owned
- Minimum 15 year term