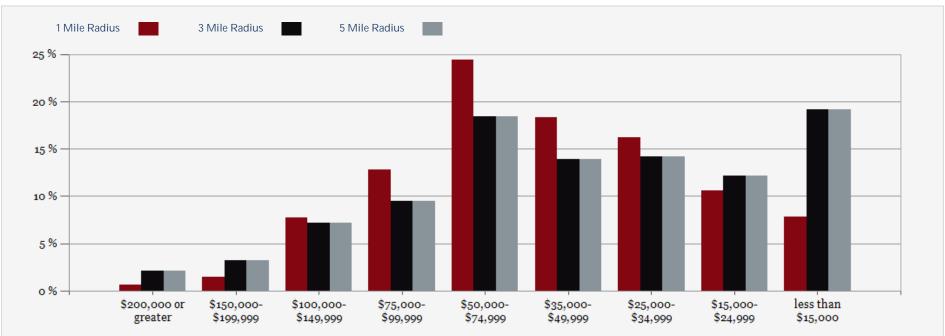

| 2022 HOUSEHOLD INCOME | 1 MILE   | 3 MILE   | 5 MILE   |
|-----------------------|----------|----------|----------|
| less than \$15,000    | 310      | 4,987    | 7,524    |
| \$15,000-\$24,999     | 421      | 3,173    | 5,796    |
| \$25,000-\$34,999     | 642      | 3,704    | 6,333    |
| \$35,000-\$49,999     | 726      | 3,621    | 6,535    |
| \$50,000-\$74,999     | 968      | 4,817    | 9,271    |
| \$75,000-\$99,999     | 508      | 2,483    | 4,734    |
| \$100,000-\$149,999   | 307      | 1,877    | 4,564    |
| \$150,000-\$199,999   | 59       | 840      | 2,262    |
| \$200,000 or greater  | 25       | 561      | 1,557    |
| Median HH Income      | \$46,832 | \$38,834 | \$44,638 |
| Average HH Income     | \$58,295 | \$57,659 | \$66,516 |

Jim Peevey SIOR, CCIM Partner (254) 715-4592 jim@reidpeevey.com

2022 Household Occupancy - 1 Mile Radius