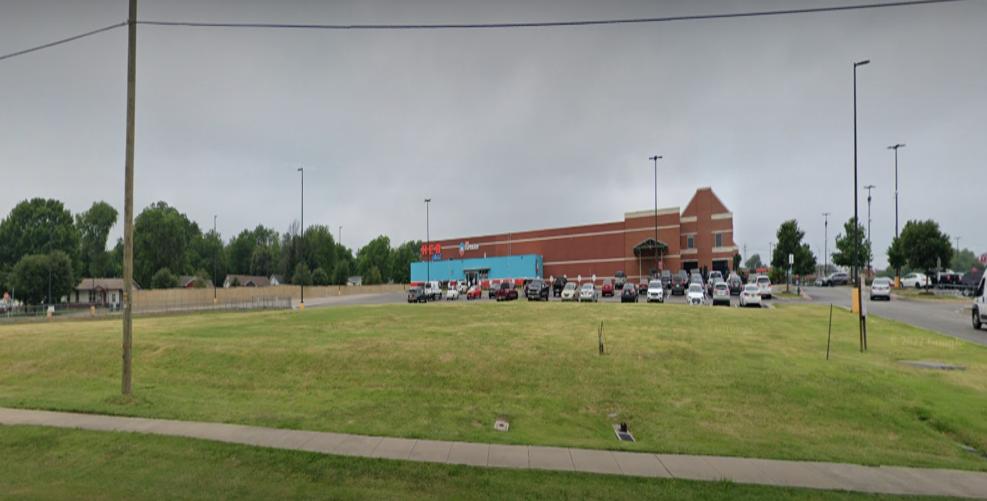

# THE SPACE

Location

1821 S Valley Mills Dr, Waco, TX, 76712

# HIGHLIGHTS

• HEB Plus Anchored Shopping Center

3.00 MILE

70,368

- IH 35 Access Road
- C-3 Zoning
- HEB Owned
- Minimum 15 year term