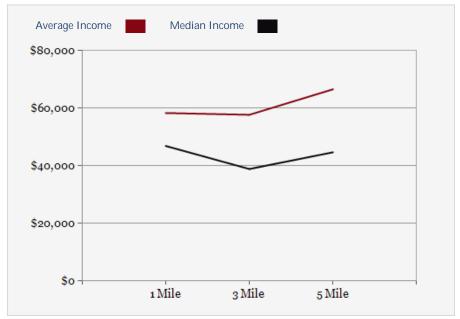

#### AVERAGE HOUSEHOLD INCOME

| 5.00 MILE | 1.00 MILE | 3.00 MILE | 5.00 MILE |
|-----------|-----------|-----------|-----------|
| 127,453   | \$58,295  | \$57,659  | \$66,516  |

| 2022 HOUSEHOLD INCOME | 1 MILE   | 3 MILE   | 5 MILE   |
|-----------------------|----------|----------|----------|
| less than \$15,000    | 310      | 4,987    | 7,524    |
| \$15,000-\$24,999     | 421      | 3,173    | 5,796    |
| \$25,000-\$34,999     | 642      | 3,704    | 6,333    |
| \$35,000-\$49,999     | 726      | 3,621    | 6,535    |
| \$50,000-\$74,999     | 968      | 4,817    | 9,271    |
| \$75,000-\$99,999     | 508      | 2,483    | 4,734    |
| \$100,000-\$149,999   | 307      | 1,877    | 4,564    |
| \$150,000-\$199,999   | 59       | 840      | 2,262    |
| \$200,000 or greater  | 25       | 561      | 1,557    |
| Median HH Income      | \$46,832 | \$38,834 | \$44,638 |
| Average HH Income     | \$58,295 | \$57,659 | \$66,516 |