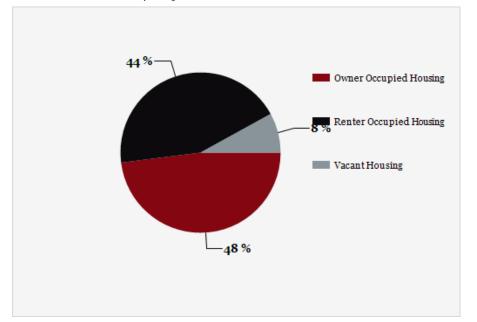

| HOUSEHOLDS                         | 1 MILE | 3 MILE | 5 MILE |
|------------------------------------|--------|--------|--------|
| 2000 Total Housing                 | 3,552  | 23,263 | 45,024 |
| 2010 Total Households              | 3,262  | 22,345 | 43,038 |
| 2022 Total Households              | 3,967  | 26,064 | 48,575 |
| 2027 Total Households              | 4,378  | 27,593 | 50,374 |
| 2022 Average Household Size        | 2.92   | 2.50   | 2.48   |
| 2000 Owner Occupied Housing        | 1,906  | 9,147  | 20,701 |
| 2000 Renter Occupied Housing       | 1,426  | 12,528 | 21,061 |
| 2022 Owner Occupied Housing        | 2,066  | 9,947  | 22,889 |
| 2022 Renter Occupied Housing       | 1,901  | 16,117 | 25,686 |
| 2022 Vacant Housing                | 361    | 3,365  | 5,438  |
| 2022 Total Housing                 | 4,328  | 29,429 | 54,013 |
| 2027 Owner Occupied Housing        | 2,138  | 10,306 | 23,595 |
| 2027 Renter Occupied Housing       | 2,240  | 17,287 | 26,779 |
| 2027 Vacant Housing                | 359    | 3,427  | 5,488  |
| 2027 Total Housing                 | 4,737  | 31,020 | 55,862 |
| 2022-2027: Households: Growth Rate | 9.95 % | 5.75 % | 3.65 % |

Jim Peevey SIOR, CCIM Partner (254) 715-4592 jim@reidpeevey.com

2022 Household Occupancy - 1 Mile Radius