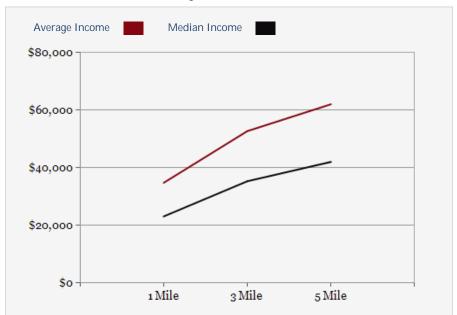

## FINANCIAL SUMMARY

| DEMOGRAPHICS           | 1 MILE   | 3 MILE   | 5 MILE   |
|------------------------|----------|----------|----------|
| 2022 Population        | 19,766   | 62,844   | 123,641  |
| 2022 Median HH Income  | \$23,064 | \$35,280 | \$41,999 |
| 2022 Average HH Income | \$34,759 | \$52,688 | \$62,018 |

https://www.usnews.com/best-colleges/baylor-university-6967

| POPULATION                         | 1 MILE   | 3 MILE   | 5 MILE   |
|------------------------------------|----------|----------|----------|
| 2000 Population                    | 15,898   | 56,834   | 108,615  |
| 2010 Population                    | 17,458   | 58,451   | 113,176  |
| 2022 Population                    | 19,766   | 62,844   | 123,641  |
| 2027 Population                    | 19,969   | 65,916   | 127,164  |
| 2022 African American              | 3,283    | 14,091   | 28,026   |
| 2022 American Indian               | 178      | 857      | 1,603    |
| 2022 Asian                         | 1,675    | 2,228    | 2,983    |
| 2022 Hispanic                      | 5,094    | 24,922   | 46,796   |
| 2022 Other Race                    | 2,120    | 10,949   | 21,015   |
| 2022 White                         | 9,911    | 25,261   | 52,429   |
| 2022 Multiracial                   | 2,576    | 9,408    | 17,505   |
| 2022-2027: Population: Growth Rate | 1.00 %   | 4.80 %   | 2.80 %   |
| 2022 HOUSEHOLD INCOME              | 1 MILE   | 3 MILE   | 5 MILE   |
| less than \$15,000                 | 2,555    | 4,900    | 7,684    |
| \$15,000-\$24,999                  | 968      | 2,983    | 5,623    |
| \$25,000-\$34,999                  | 1,093    | 3,381    | 6,198    |
| \$35,000-\$49,999                  | 703      | 3,164    | 6,625    |
| \$50,000-\$74,999                  | 891      | 4,038    | 8,990    |
| \$75,000-\$99,999                  | 325      | 1,985    | 4,255    |
| \$100,000-\$149,999                | 122      | 1,236    | 3,837    |
| \$150,000-\$199,999                | 72       | 600      | 1,867    |
| \$200,000 or greater               | 44       | 406      | 1,173    |
| Median HH Income                   | \$23,064 | \$35,280 | \$41,999 |
| Average HH Income                  | \$34,759 | \$52,688 | \$62,018 |
|                                    |          |          |          |