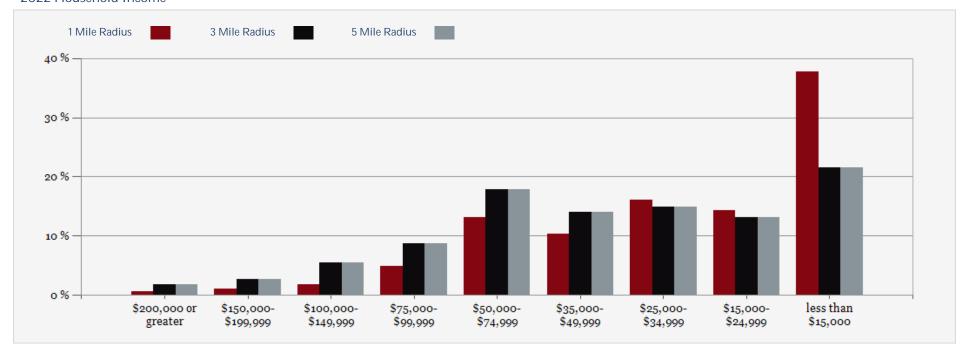

https://www.usnews.com/best-colleges/baylor-university-6967

| POPULATION                         | 1 MILE   | 3 MILE   | 5 MILE   |
|------------------------------------|----------|----------|----------|
| 2000 Population                    | 15,898   | 56,834   | 108,615  |
| 2010 Population                    | 17,458   | 58,451   | 113,176  |
| 2022 Population                    | 19,766   | 62,844   | 123,641  |
| 2027 Population                    | 19,969   | 65,916   | 127,164  |
| 2022 African American              | 3,283    | 14,091   | 28,026   |
| 2022 American Indian               | 178      | 857      | 1,603    |
| 2022 Asian                         | 1,675    | 2,228    | 2,983    |
| 2022 Hispanic                      | 5,094    | 24,922   | 46,796   |
| 2022 Other Race                    | 2,120    | 10,949   | 21,015   |
| 2022 White                         | 9,911    | 25,261   | 52,429   |
| 2022 Multiracial                   | 2,576    | 9,408    | 17,505   |
| 2022-2027: Population: Growth Rate | 1.00 %   | 4.80 %   | 2.80 %   |
| 2022 HOUSEHOLD INCOME              | 1 MILE   | 3 MILE   | 5 MILE   |
| less than \$15,000                 | 2,555    | 4,900    | 7,684    |
| \$15,000-\$24,999                  | 968      | 2,983    | 5,623    |
| \$25,000-\$34,999                  | 1,093    | 3,381    | 6,198    |
| \$35,000-\$49,999                  | 703      | 3,164    | 6,625    |
| \$50,000-\$74,999                  | 891      | 4,038    | 8,990    |
| \$75,000-\$99,999                  | 325      | 1,985    | 4,255    |
| \$100,000-\$149,999                | 122      | 1,236    | 3,837    |
| \$150,000-\$199,999                | 72       | 600      | 1,867    |
| \$200,000 or greater               | 44       | 406      | 1,173    |
| Median HH Income                   | \$23,064 | \$35,280 | \$41,999 |
| Average HH Income                  | \$34,759 | \$52,688 | \$62,018 |
|                                    |          |          |          |