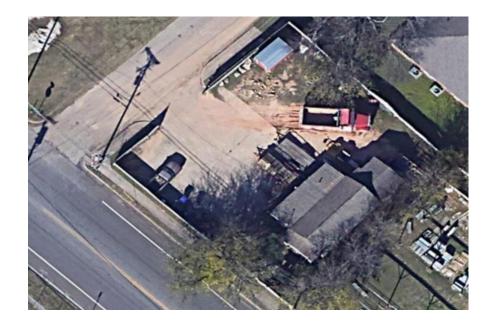

| OFFERING SUM | MARY                            |
|--------------|---------------------------------|
| ADDRESS      | 2100 S 12th St<br>Waco TX 76706 |
| BUILDING SF  | 868 SF                          |
| LAND ACRES   | .18                             |

- Located off of historic La Salle Avenue and within the Baylor bubble this versatile .18-acre lot, complete with a small industrial warehouse and fenced-in yard, is priced at just \$250,000. With its prime location near Baylor campus, surrounded by local businesses and residential housing, this investment offers immense potential. Capitalize on the university community and vibrant neighborhood by establishing a business, attracting tenants, or reaping rental income.
- Baylor University is a private institution that was founded in 1845. It
  has a total undergraduate enrollment of 15,191 (fall 2021), its setting is
  city, and the campus size is 1,000 acres. It utilizes a semester-based
  academic calendar. Baylor University's ranking in the 2022-2023
  edition of Best Colleges is National Universities, #77. Its tuition and
  fees are \$51,738.