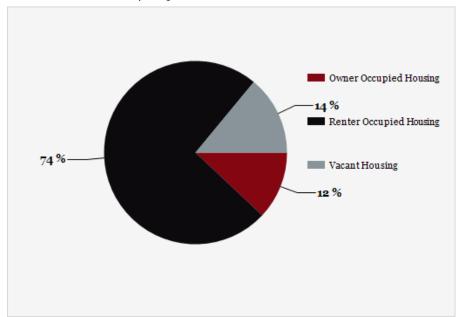

| HOUSEHOLDS                         | 1 MILE | 3 MILE | 5 MILE |
|------------------------------------|--------|--------|--------|
| 2000 Total Housing                 | 5,756  | 20,964 | 43,327 |
| 2010 Total Households              | 5,836  | 19,880 | 41,015 |
| 2022 Total Households              | 6,773  | 22,694 | 46,252 |
| 2027 Total Households              | 6,885  | 24,215 | 48,056 |
| 2022 Average Household Size        | 2.32   | 2.51   | 2.52   |
| 2000 Owner Occupied Housing        | 1,015  | 8,018  | 19,502 |
| 2000 Renter Occupied Housing       | 4,358  | 11,235 | 20,429 |
| 2022 Owner Occupied Housing        | 976    | 8,187  | 21,117 |
| 2022 Renter Occupied Housing       | 5,797  | 14,507 | 25,135 |
| 2022 Vacant Housing                | 1,083  | 3,232  | 5,439  |
| 2022 Total Housing                 | 7,856  | 25,926 | 51,691 |
| 2027 Owner Occupied Housing        | 1,024  | 8,505  | 21,802 |
| 2027 Renter Occupied Housing       | 5,861  | 15,709 | 26,254 |
| 2027 Vacant Housing                | 1,100  | 3,297  | 5,506  |
| 2027 Total Housing                 | 7,985  | 27,512 | 53,562 |
| 2022-2027: Households: Growth Rate | 1.65 % | 6.55 % | 3.85 % |
|                                    |        |        |        |