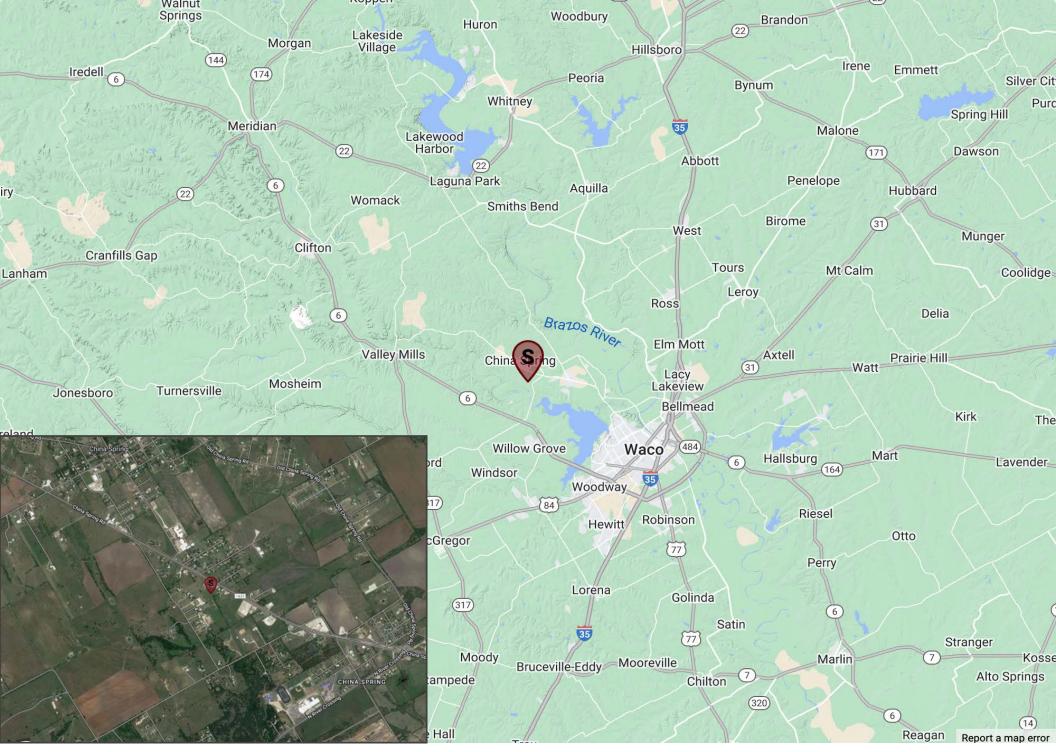

Welcome to an outstanding commercial property in Waco, Texas, offering an investment opportunity for discerning buyers. Located at 13341 & 13345 China Spring Road, this retail/office space is ideally situated on China Spring Highway. Boasting a generous 3,200 square feet of versatile space and set on an expansive 1.02-acre parcel of land, this property is a gem of opportunity in a thriving commercial landscape.

### Strategic Location:

 The property enjoys a prominent position on China Spring Highway, ensuring excellent visibility and easy accessibility for vehicular traffic. Its strategic location ensures a steady flow of potential customers and clients.