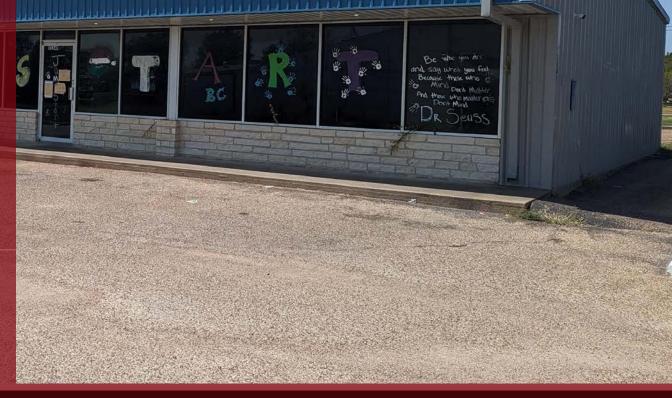

Welcome to an outstanding commercial property in Waco, Texas, offering an investment opportunity for discerning buyers. Located at 13341 & 13345 China Spring Road, this retail/office space is ideally situated on China Spring Highway. Boasting a generous 3,200 square feet of versatile space and set on an expansive 1.02-acre parcel of land, this property is a gem of opportunity in a thriving commercial landscape.

### Flexible Space:

• With 3,200 square feet of interior space, this property offers immense flexibility for a wide range of businesses. The open floor plan and glass fronts allow for a variety of retail or office setups, making it suitable for various business ventures.

### Lease:

• This property is currently leased by Jumpstar Early Childcare Education, Contact us today for lease details.

Raynor Campbell SIOR (254) 644-1838 raynor@raynorcampbellcre.com Lic: 634453

Reid Peevey Company, LLC 2420 Wycon Drive, Suite 301, Waco, TX 76712