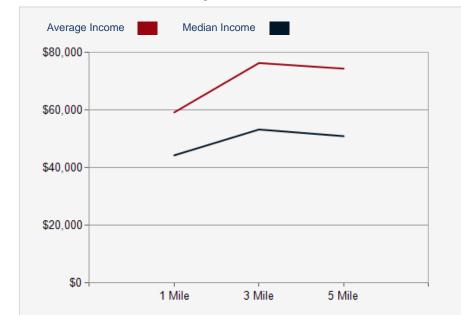

| $\diamond$        | AVERAGE HOU | AVERAGE HOUSEHOLD INCOME |  |
|-------------------|-------------|--------------------------|--|
| $\langle \rangle$ | 1.00 MILE   | 3.00 MILE                |  |
| 2                 | \$59,183    | \$76,331                 |  |

| AVERAGE HOUSEHOLD INCOME |           |           |  |
|--------------------------|-----------|-----------|--|
| 1.00 MILE                | 3.00 MILE | 5.00 MILE |  |
| \$59,183                 | \$76,331  | \$74,387  |  |