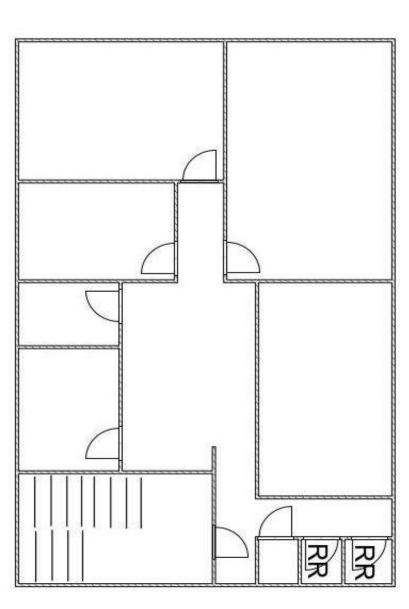

## **HIGHLIGHTS**

- Convenient location on Lake Air, between Valley Mills and Waco Dr.
- Flexible floor plan
- Prominent street presence with Pylon Sign
- High Traffic Area
- Good Access
- **Two Restrooms**

| Suite | Tenant                | Square Feet | Rent Per SF (Annual) | Lease Type |
|-------|-----------------------|-------------|----------------------|------------|
| 1     | First Floor           | 1600        | \$15                 | NNN        |
| 2     | Second Floor - LEASED | 1600        | \$11                 | NNN        |