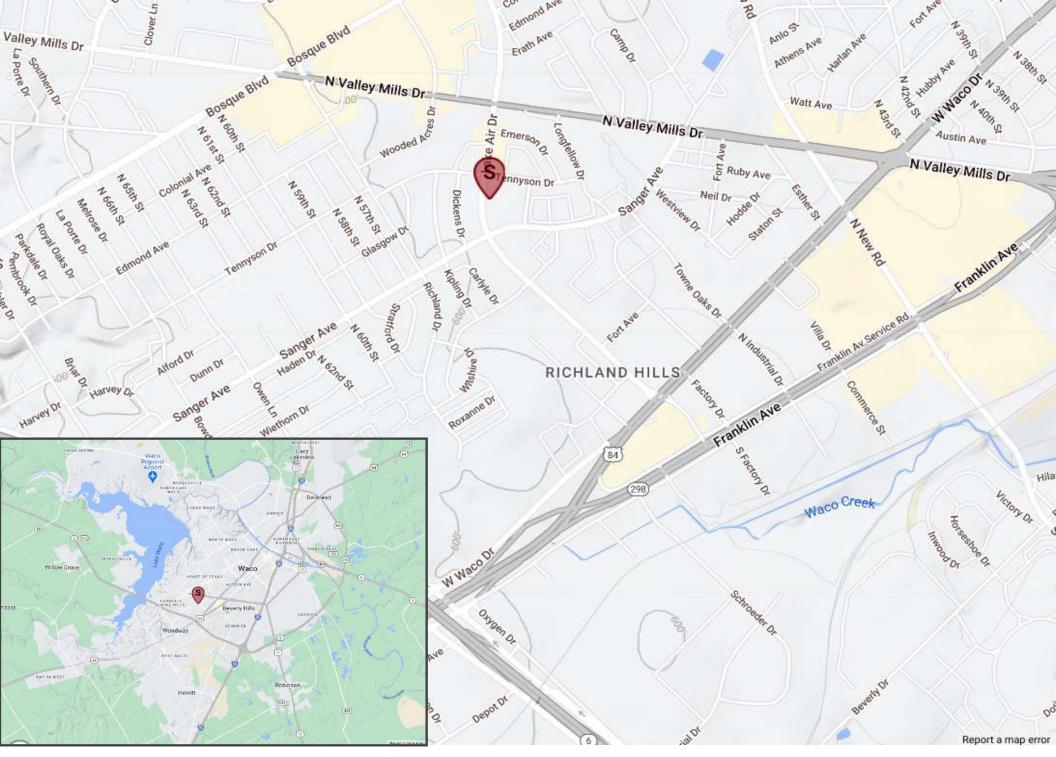

### THE SPACE

Location

813 Lake Air, Waco, TX, 76710

## **HIGHLIGHTS**

- Convenient location on Lake Air, between Valley Mills and Waco Dr.
- Flexible floor plan
- Prominent street presence with Pylon Sign
- High Traffic Area
- Good Access
- **Two Restrooms**