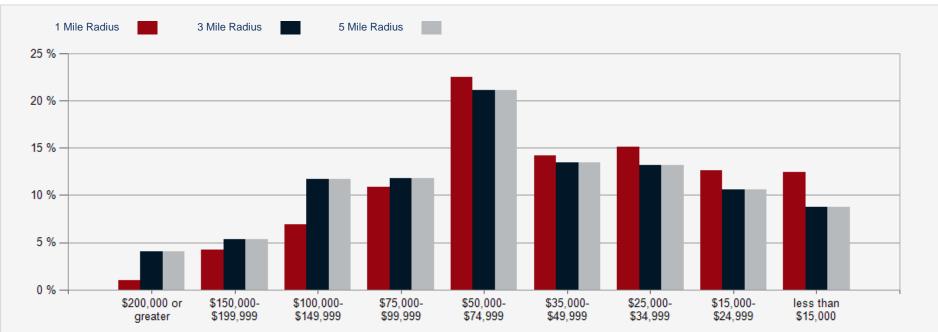

#### 2023 Household Income

59 %-

Owner Occupied Housing

Bengter Occupied Housing

Vacant Housing

33 %

Pat Farrar