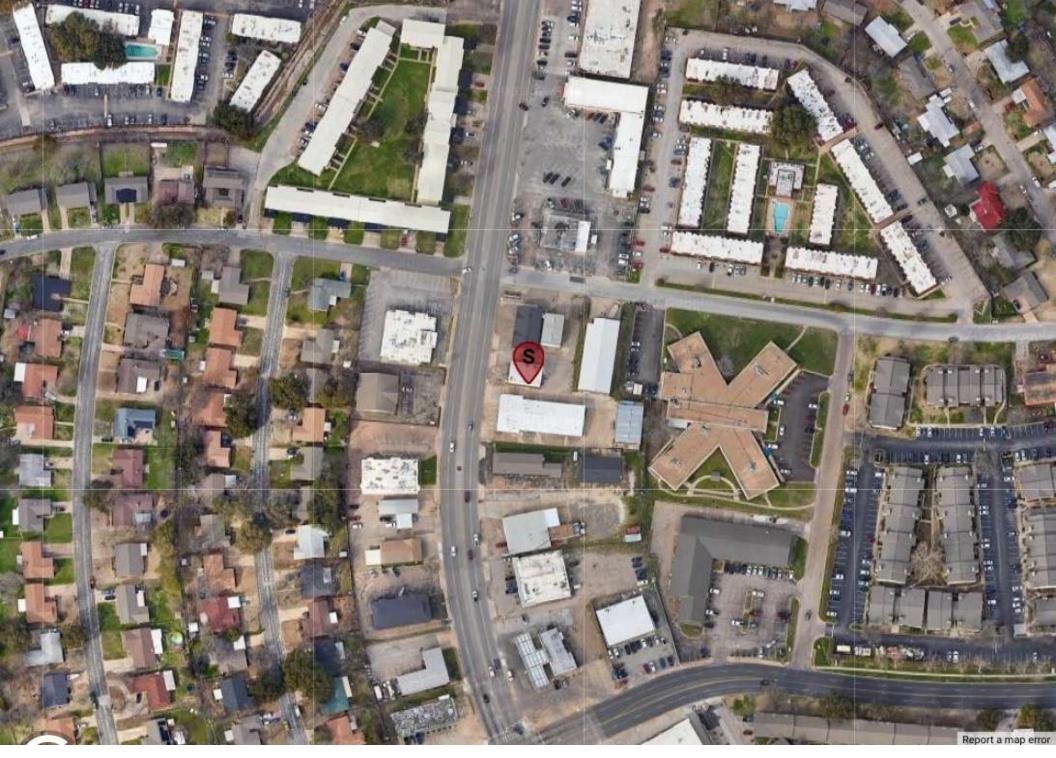

### THE SPACE

Location

813 Lake Air, Waco, TX, 76710

## **HIGHLIGHTS**

- Convenient location on Lake Air, between Valley Mills and Waco Dr.
- Flexible floor plan
- Prominent street presence with Pylon Sign
- High Traffic Area
- Good Access
- **Two Restrooms**