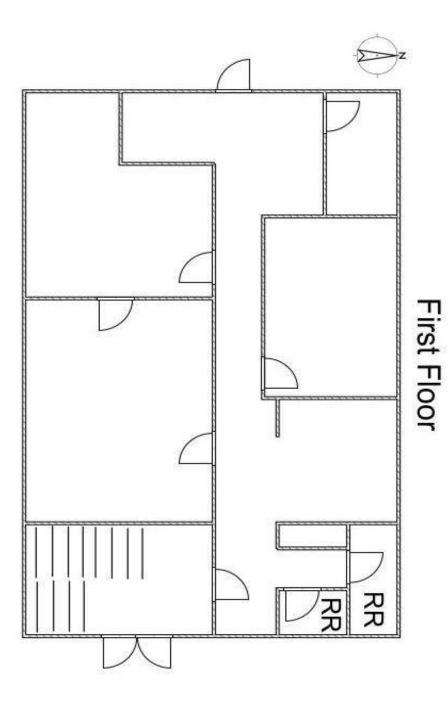

## **HIGHLIGHTS**

- Convenient location on Lake Air, between Valley Mills and Waco Dr.
- Flexible floor plan
- Prominent street presence with Pylon Sign
- High Traffic Area
- Good Access
- **Two Restrooms**

| Suite | Tenant                | Square Feet | Rent Per SF (Annual) | Lease Type |
|-------|-----------------------|-------------|----------------------|------------|
| 1     | First Floor           | 1600        | \$15                 | NNN        |
| 2     | Second Floor - LEASED | 1600        | \$11                 | NNN        |