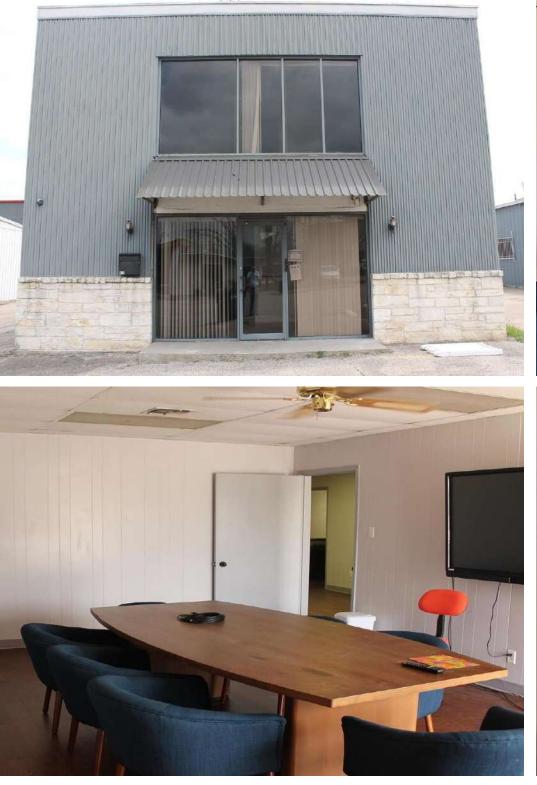

## **HIGHLIGHTS**

- Convenient location on Lake Air, between Valley Mills and Waco Dr.
- Flexible floor plan
- Prominent street presence with Pylon Sign
- High Traffic Area
- Good Access
- **Two Restrooms**

| Suite | Tenant                | Square Feet | Rent Per SF (Annual) | Lease Type |
|-------|-----------------------|-------------|----------------------|------------|
| 1     | First Floor           | 1600        | \$15                 | NNN        |
| 2     | Second Floor - LEASED | 1600        | \$11                 | NNN        |